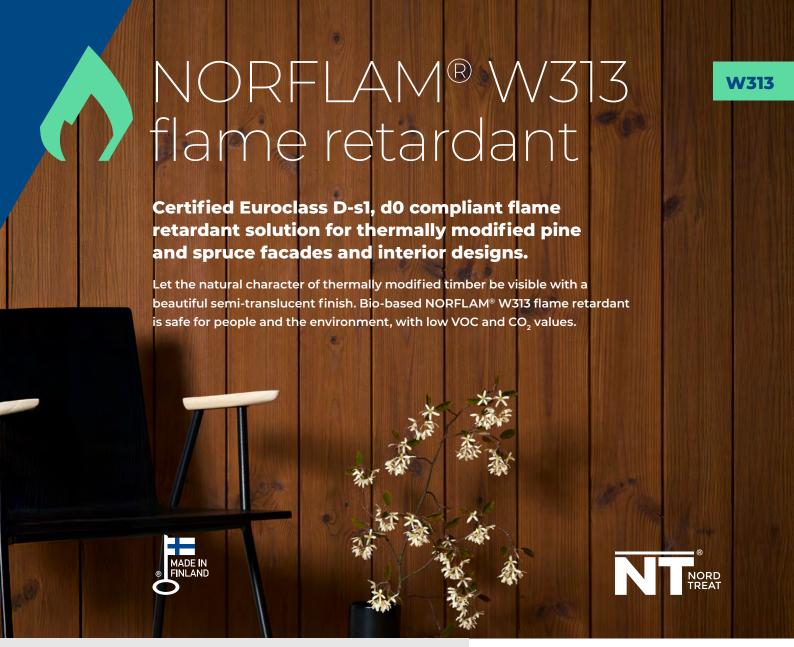

# NORFLAM® W313 flame retardant

## for thermally modified timber

Bio-based NORFLAM® flame retardant is a tintable one-product solution tailored for professional fire protection of exterior cladding and interior panelling made of thermally modified timber.

#### Reaction to fire performance

Euroclass D-s1, d0 reaction to fire performance (EN 13501-1)